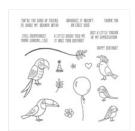

Bird Banter Photopolymer Stamp Set -145852

Whisper White 8-1/2" X 11" Thick Cardstock -140272

Whisper White 8-1/2" X 11" Cardstock -100730

Soft Sky 8-1/2" X 11" Cardstock -131203

Soft Sky Classic Stampin' Pad -131181