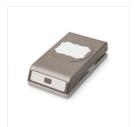

## Supply List

White Christmas Photopolymer Stamp Set -135767

Price: \$28.00

Hardwood Clear-Mount Stamp -133035

Price: \$26.00

Decorative Label Punch - 120907

Price: \$31.00

Scallop Edge Border Punch -119882