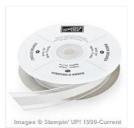

Price: \$13.25

Flourish Dies -141478

Price: \$39.00

Rhinestone Basic Jewels - 119246

Price: \$6.75

Flower Medallion Punch - 137417

Price: \$23.50

Whisper White 5/8" (1.6 Cm) Organza Ribbon - 114319

Price: \$8.00

Smoky Slate 1/8" (3.2 Mm) Stitched Ribbon - 141687

Price: \$8.00

Greatest Greetings Wood-Mount Stamp Set -140703

Price: \$41.00

Fast Fuse Adhesive - 129026

Price: \$13.50

Stampin'
Dimensionals 104430