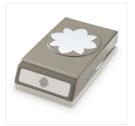

Price: \$13.25

Flourish Dies -141478

Price: \$39.00

Rhinestone Basic Jewels - 119246

Price: \$6.75

Flower Medallion Punch - 137417

Price: \$23.50

Whisper White 5/8" (1.6 Cm) Organza Ribbon - 114319