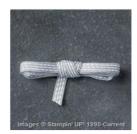

Price: \$8.00

Smoky Slate 1/8" (3.2 Mm) Stitched Ribbon - 141687

Price: \$8.00

Greatest Greetings Wood-Mount Stamp Set -140703

Price: \$41.00

Fast Fuse Adhesive - 129026

Price: \$13.50

Stampin'
Dimensionals 104430