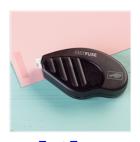

Price: \$8.00

Smoky Slate 1/8" (3.2 Mm) Stitched Ribbon - 141687

Price: \$8.00

Greatest Greetings Wood-Mount Stamp Set -140703

Price: \$41.00

Fast Fuse Adhesive - 129026

Price: \$13.50

Stampin'
Dimensionals 104430