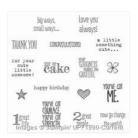

Price: \$8.00

Something To Say Wood-Mount Stamp Set -134177

Price: \$30.00

Whisper White 8-1/2" X 11" Cardstock -100730

Price: \$9.75

Cucumber Crush 8-1/2" X 11" Cardstock -138335

Price: \$8.00

Cherry On Top Designer Series Paper Stack -138443