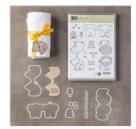

Stampin'
Dimensionals 104430

Price: \$4.25

Basic Black Archival Stampin' Pad - 140931

Price: \$7.00

A Little Wild Clear-Mount Bundle -145328

Price: \$43.00

Crushed Curry Classic Stampin' Pad - 131173

Price: \$6.50