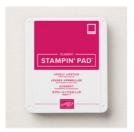

Lovely Lipstick Classic Stampin' Pad - 147140

Price: \$7.50

Tuxedo Black Memento Ink Pad -132708

Price: \$6.50

Whisper White 8-1/2" X 11" Thick Cardstock -140272

Price: \$8.25

Basic Black 8-1/2" X 11" Cardstock -121045