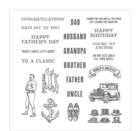

trinitydesignstudio1@gmail.com www.trinitydesignstudio.stampinup.net

Guy Greetings Clear-Mount Stamp Set -138828

Price: \$39.00

Whisper White 8-1/2" X 11" Cardstock -100730

Price: \$9.75

Basic Black 8-1/2" X 11" Cardstock -121045