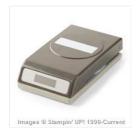

Price: \$6.00

Bermuda Bay Baker's Twine -134575

Price: \$3.00

2" (5.1 Cm) Circle Punch - 133782

Price: \$23.00

1-3/4" (4.4 Cm) Circle Punch -119850

Price: \$23.00

Washi Label Punch - 138296