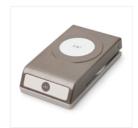

Price: \$6.00

Bermuda Bay Baker's Twine -134575

Price: \$3.00

2" (5.1 Cm) Circle Punch - 133782

Price: \$23.00

1-3/4" (4.4 Cm) Circle Punch -119850

Price: \$23.00

Washi Label Punch - 138296