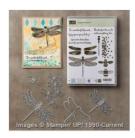

<u>astampingteddy@gmail.com</u> <u>http://stampingincolumbusga.blogspot.com/</u>

Dragonfly Dreams Photopolymer Bundle - 144728

Price: \$46.75

Best Birds Photopolymer Stamp Set -141525

Price: \$21.00

Layering Ovals Dies - 141706