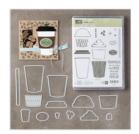

Coffee Café Photopolymer Bundle - 145331

Price: \$45.75

Pear Pizzazz 8-1/2" X 11" Cardstock -131201

Price: \$9.25

Whisper White 8-1/2" X 11" Cardstock -100730

Price: \$9.75

Coffee Break Designer Series Paper - 144155