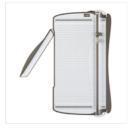

Price: \$9.00

Corrugated Elements - 144158

Price: \$3.50

Rhinestone Basic Jewels - 144220

Price: \$6.00

Big Shot - 143263

Price: \$110.00