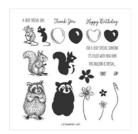

## Supply List

Special Someone Photopolymer Stamp Set -151643

Price: \$17.00

Capture The Good Cling Stamp Set -150388

Price: \$20.00

Special Day Dies -153587

Price: \$29.00

Layering Circles
Dies - 151770