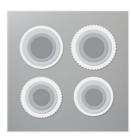

## Supply List

Special Someone Photopolymer Stamp Set -151643

Price: \$17.00

Capture The Good Cling Stamp Set -150388

Price: \$20.00

Special Day Dies -153587

Price: \$29.00

Layering Circles
Dies - 151770