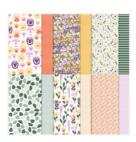

Ornate Thanks
Photopolymer
Stamp Set
(English) - 158301

Price: \$18.00

Pansy Petals 12" X 12" (30.5 X 30.5 Cm) Designer Series Paper -155807

**Sale: \$9.20** Price: \$11.50

Basic White 8-1/2" X 11" Cardstock -159276