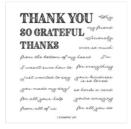

Ornate Thanks
Photopolymer
Stamp Set
(English) - 158301

Price: \$18.00

Pansy Petals 12" X 12" (30.5 X 30.5 Cm) Designer Series Paper -155807

**Sale: \$9.20** Price: \$11.50

Basic White 8-1/2" X 11" Cardstock -159276