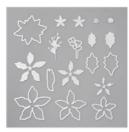

**Sale: \$13.00** Price: \$26.00

Poinsettia Dies - 153522

Price: \$36.00

Rectangle Stitched Dies - 151820

**Sale: \$24.50**Price: \$35.00

Wrapped In Texture Embossing Folders - 153574

**Sale: \$4.80** Price: \$8.00