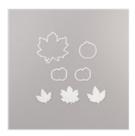

stamps-n-lingers@comcast.net www.stampsnlingers.com

Stamp Set Cling Dove Of Hope (English) - 153406

Price: \$22.00

Detailed Dove Dies - 153526

**Sale: \$29.70** Price: \$33.00

Gathered Leaves Dies - 150662