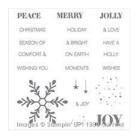

Holly Jolly Greetings Wood-Mount Stamp Set -139879

Price: \$28.00

Holly Jolly Greetings Clear-Mount Stamp Set -139882

Price: \$20.00

Christmas Greetings Thinlits Dies - 139659

Price: \$17.00

Flourish Dies -141478