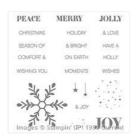

Holly Jolly Greetings Wood-Mount Stamp Set -139879

Price: \$28.00

Holly Jolly Greetings Clear-Mount Stamp Set -139882

Price: \$20.00

Christmas Greetings Thinlits Dies - 139659

Price: \$17.00

Flourish Dies -141478