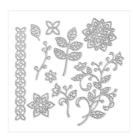

Holly Jolly Greetings Wood-Mount Stamp Set -139879

Price: \$28.00

Holly Jolly Greetings Clear-Mount Stamp Set -139882

Price: \$20.00

Christmas Greetings Thinlits Dies - 139659

Price: \$17.00

Flourish Dies -141478

Price: \$29.00

Petite Petals Punch - 133322

Price: \$13.00

Triple Banner Punch - 138292

Price: \$23.00

Fancy Frost Specialty Designer Series Paper -142014

Price: \$13.00

Silver Foil Sheets - 132178