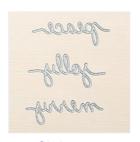

Holly Jolly Greetings Wood-Mount Stamp Set -139879

Price: \$28.00

Holly Jolly Greetings Clear-Mount Stamp Set -139882

Price: \$20.00

Christmas Greetings Thinlits Dies - 139659

Price: \$17.00

Flourish Dies -141478