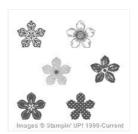

karen@inspiredbygram.com https://inspiredbygram.com/

Kinda Eclectic Clear-Mount Stamp Set -135350

Price: \$20.00

Petite Petals Clear-Mount Stamp Set -133155

Price: \$12.00

Petite Petals Punch - 133322

Price: \$13.00