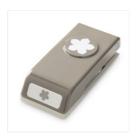

karen@inspiredbygram.com https://inspiredbygram.com/

Kinda Eclectic Clear-Mount Stamp Set -135350

Price: \$20.00

Petite Petals Clear-Mount Stamp Set -133155

Price: \$12.00

Petite Petals Punch - 133322

Price: \$13.00