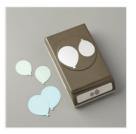

Balloon Celebration Photopolymer Stamp Set -140675

Price: \$33.00

Balloon Bouquet Punch - 140609

Price: \$24.00

Triple Banner Punch - 138292

Price: \$28.00

Silver Metallic Thread - 138402

Price: \$4.75