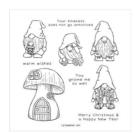

## Supply List

Kindest Gnomes Cling Stamp Set (English) - 159616

**Sale: \$29.50** Price: \$42.00

Santa Express 12" X 12" (30.5 X 30.5 Cm) Designer Series Paper -159582

**Sale: \$12.60** Price: \$21.00

Poppy Parade A4 Cardstock -121694