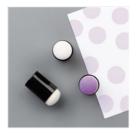

Soft Sky A4 Cardstock -131292

Price: £7.25

Soft Sky Classic Stampin' Pad -131181

Price: £6.00

Whisper White A4
Cardstock 106549

Price: £9.00

Basic Black A4 Cardstock -121688

Price: £9.50

Basic Black Archival Stampin' Pad - 140931

Price: £6.50

Kraft 12" X 12" (30.5 X 30.5 Cm) Cardstock -133674

Price: £6.50

Stampin' Dimensionals -104430

Price: £4.00

Built Using: My Stampin Blog

Sponge Daubers - 133773