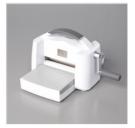

**Sale: \$3.70** Price: \$9.25

Basic Gray Classic Stampin' Pad -149165

Price: \$9.00

Very Vanilla 8-1/2" X 11" Cardstock -101650

Price: \$10.50

Shaded Spruce Classic Stampin' Pad - 147088

Price: \$9.00

Stampin' Cut & Emboss Machine -149653