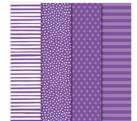

Petal Promenade Designer Series Paper - 146913

Price: \$11.00

Share What You Love Specialty Designer Series Paper - 146926

Price: \$27.00

Subtles 6" X 6" (15.2 X 15.2 Cm) Designer Series Paper - 146966

Price: \$11.00