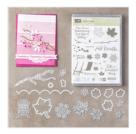

Colorful Seasons Photopolymer Bundle - 145348

Price: \$54.00

High Tide Photopolymer Stamp Set (En) -143006

Price: \$26.00

Layering Squares Dies - 141708

Price: \$35.00

Stitched Shapes Dies - 145372

Price: \$30.00