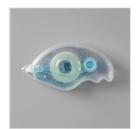

Granny Apple Green Stampin' Blends Combo Pack - 154885

Price: \$10.00

Stampin' Seal -152813

Price: \$8.00

Rhinestone Basic Jewels - 144220

Price: \$6.00

Oh So Ombre 6" X 6" (15.2 X 15.2 Cm) Designer Series Paper -155225