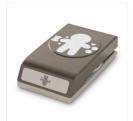

Price: \$20.00

Cookie Cutter Christmas Photopolymer Stamp Set -142043

Price: \$27.00

Cookie Cutter Builder Punch -140396

Price: \$24.00

Candy Cane Lane Baker's Twine -141983

Price: \$8.00

Real Red 3/4" (1.9 Cm) Stitched Edge Ribbon - 141984