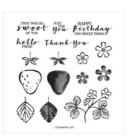

## Supply List

Daffodil Daydream Cling Stamp Set (English) - 157786

Price: \$23.00

Sweet Strawberry Photopolymer Stamp Set -154394

Price: \$18.00

Daffodil Afternoon 12" X 12" (30.5 X 30.5 Cm) Designer Series Paper -158127