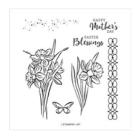

## Supply List

Daffodil Daydream Cling Stamp Set (English) - 157786

Price: \$23.00

Sweet Strawberry Photopolymer Stamp Set -154394

Price: \$18.00

Daffodil Afternoon 12" X 12" (30.5 X 30.5 Cm) Designer Series Paper -158127