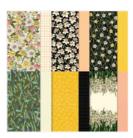

## Supply List

Daffodil Daydream Cling Stamp Set (English) - 157786

Price: \$23.00

Sweet Strawberry Photopolymer Stamp Set -154394

Price: \$18.00

Daffodil Afternoon 12" X 12" (30.5 X 30.5 Cm) Designer Series Paper -158127