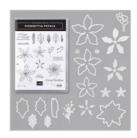

tinashaw2016@outlook.com www.tinashaw.stampinup.net

Poinsettia Petals Bundle (English) -155148

Price: \$56.50

Snow Wonder Cling Stamp Set (English) - 153344

Price: \$22.00

Layering Circles Dies - 141705

Price: \$35.00