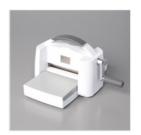

## Supply List

Easter Friends Cling Stamp Set (English) - 157737

Price: \$23.00

Stampin' Cut & Emboss Machine -149653

Price: \$128.00

Daffodil Delight 8-1/2" X 11" Cardstock -119683

Price: \$10.00

Bumblebee Classic Stampin' Pad -153116