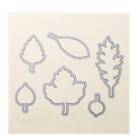

Price: \$5.00

Lighthearted Leaves Photopolymer Stamp Set -139712

Price: \$26.00

Leaflets Framelits
Dies - 138283

Price: \$27.00

Washi Label Punch - 138296

Price: \$18.00

Petite Pairs Clear-Mount Stamp Set -122497