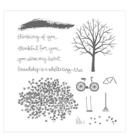

stampwithjeannie@gmail.com http://stampingwithjeannie.stampinup.net/

Mount Stamp -133032

Price: \$20.00

Hardwood Wood-

Hardwood Clear-Mount Stamp -133035

Price: \$15.00

Kinda Eclectic **Wood-Mount** Stamp Set -135347