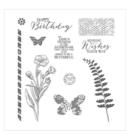

Price: \$11.50

Hello Honey Classic Stampin' Pad - 133643

Price: \$11.50

Lost Lagoon Classic Stampin' Pad - 133644

Price: \$11.50

Lotus Blossom Photopolymer Stamp Set -139143

Price: \$0.00

Butterfly Basics Clear-Mount Stamp Set -138816

Price: \$63.00

Butterfly Basics Photopolymer Stamp Set -137154

Price: \$42.00

Butterfly Basics Wood-Mount Stamp Set -138813

Price: \$83.00

Gold Stampin' Emboss Powder -109129

Price: \$10.50

Versamark Pad -102283