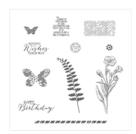

Price: \$11.50

Hello Honey Classic Stampin' Pad - 133643

Price: \$11.50

Lost Lagoon Classic Stampin' Pad - 133644

Price: \$11.50

Lotus Blossom Photopolymer Stamp Set -139143

Price: \$0.00

Butterfly Basics Clear-Mount Stamp Set -138816

Price: \$63.00

Butterfly Basics Photopolymer Stamp Set -137154

Price: \$42.00

Butterfly Basics Wood-Mount Stamp Set -138813

Price: \$83.00

Gold Stampin' Emboss Powder -109129

Price: \$10.50

Versamark Pad -102283