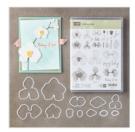

Climbing Orchid Photopolymer Bundle - 145334

Price: \$46.75

Fresh Fig Classic Stampin' Pad -147144

Price: \$7.50

Berry Burst Classic Stampin' Pad -147143

Price: \$9.00

Lemon Lime Twist Classic Stampin' Pad - 147145

Price: \$30.00

Orchid Builder Framelits Dies -143747

Price: \$25.00