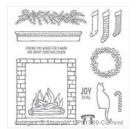

Festive Fireplace Photopolymer Stamp Set -139754

Price: \$21.00

Festive Fireplace Photopolymer Bundle - 140860

Price: \$39.00

Festive Fireside Framelits Dies -139668

Price: \$25.00

Early Espresso Classic Stampin' Pad - 126974