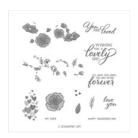

## Supply List

Forever Lovely Photopolymer Stamp Set -148624

Price: \$21.00

Grapefruit Grove & Lovely Lipstick Foil Sheets - 149712

Price: \$0.00

Shaded Spruce 8-1/2" X 11" Cardstock -146981

Price: \$10.00

Whisper White 8-1/2" X 11" Cardstock -100730