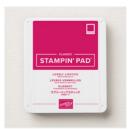

Price: \$9.75

Lovely Lipstick Classic Stampin' Pad - 147140

Price: \$7.50

Shaded Spruce Classic Stampin' Pad - 147088

Price: \$9.00

Wink Of Stella Clear Glitter Brush - 141897

Price: \$8.00

Stampin' Dimensionals -104430