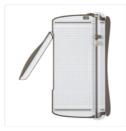

Price: \$7.00

Stampin' Trimmer - 126889

Price: \$30.00

Snail Adhesive - 104332

Price: \$7.00

Stampin'
Dimensionals 104430

Price: \$4.25

1" (2.5 Cm) Circle Punch - 119868