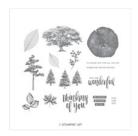

jodybrechbill322@gmail.com www.jodybrechbill.stampinup.net

Rooted In Nature Clear-Mount Stamp Set -146482

Price: \$42.00

Soft Suede Classic Stampin' Pad -126978

Price: \$6.50

Early Espresso Classic Stampin' Pad - 126974