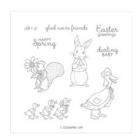

<u>wagstamps@yanoo.com</u> <u>www.franceswagner.stampinup.net</u>

Fable Friends Cling Stamp Set -148670

Price: \$22.00

Crumb Cake 8-1/2" X 11" Cardstock -120953

Price: \$10.00

Balmy Blue 8-1/2" X 11" Cardstock -146982