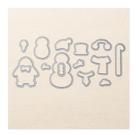

Price: \$27.00

Snow Friends Framelits Dies -139664

Price: \$27.00

Softly Falling
Textured
Impressions
Embossing Folder
- 139672

Price: \$8.50

Stampin' Dimensionals -104430

Price: \$4.25

Stamping Sponges - 101610