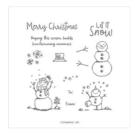

susan\_merrey@yahoo.co.uk
https://craftyduckydoodah.blogspot.co.uk/

Snowman Season Photopolymer Stamp Set -150458

Price: £17.00

Winter Knit 3D Embossing Folder - 150645

Price: £9.25

Stitched Shapes Dies - 145372