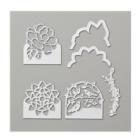

Frames Elements - 146906

Price: \$6.00

Whisper White Solid Baker's Twine - 124262

Price: \$3.50

White Stampin' Emboss Powder -109132

Price: \$6.00

Stampin'
Dimensionals 104430

Price: \$4.25