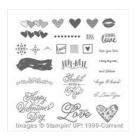

Sealed With Love Photopolymer Stamp Set -142815

Love Notes Framelits Dies -142752

Stitched Shapes Dies - 145372

Real Red Classic Stampin' Pad -126949

Pink Pirouette Classic Stampin' Pad - 126956

Pink Pirouette 8-1/2" X 11" Cardstock -111351