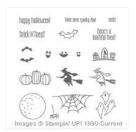

Price: \$10.00

Whisper White 8-1/2" X 11" Cardstock -100730

Price: \$9.75

Spooky Fun Photopolymer Stamps - 142236

Price: \$16.00

Woodland Textured Impressions? Embossing Folder - 139673

Price: \$8.50

Classic Label Punch - 141491