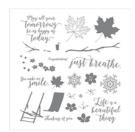

Colorful Seasons Photopolymer Stamp Set -143726

Price: \$27.00

Swirly Bird Photopolymer Stamp Set -141749

Price: \$25.00

Work Of Art Clear-Mount Stamp Set -134114

Price: \$22.00

Work Of Art Wood-Mount Stamp Set -134111