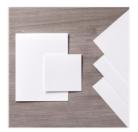

Poinsettia Petals Photopolymer Stamp Set (English) - 153475

Price: \$27.00

Whisper White 8-1/2" X 11" Thick Cardstock -140272

Price: \$8.25

Gray Granite 8-1/2" X 11" Cardstock -146983

Price: \$11.50

'Tis The Season 6" X 6" (15.2 X 15.2 Cm) Designer Series Paper -153489

**Sale: \$9.20** Price: \$11.50

Whisper White 8-1/2" X 11" Cardstock -100730

Price: \$9.75

Cherry Cobbler Classic Stampin' Pad - 147083

Price: \$9.00

Garden Green Classic Stampin' Pad - 147089

Price: \$9.00