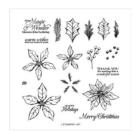

Poinsettia Petals Photopolymer Stamp Set (English) - 153475

Price: \$27.00

Whisper White 8-1/2" X 11" Thick Cardstock -140272

Price: \$8.25

Gray Granite 8-1/2" X 11" Cardstock -146983

Price: \$11.50

'Tis The Season 6" X 6" (15.2 X 15.2 Cm) Designer Series Paper -153489