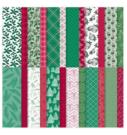

Poinsettia Petals Photopolymer Stamp Set (English) - 153475

Price: \$27.00

Whisper White 8-1/2" X 11" Thick Cardstock -140272

Price: \$8.25

Gray Granite 8-1/2" X 11" Cardstock -146983

Price: \$11.50

'Tis The Season 6" X 6" (15.2 X 15.2 Cm) Designer Series Paper -153489