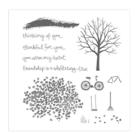

<u>jradcock1@yahoo.com</u> <u>http://www.want2bcreative.blogspot.com/</u>

Sheltering Tree Photopolymer Stamp Set -137163

Price: \$25.00

Whisper White 8-1/2" X 11" Cardstock -100730

Price: \$9.75

Cajun Craze 8-1/2" X 11" Cardstock -119684