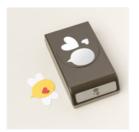

## Supply List

Bee My Valentine Photopolymer Stamp Set (English) - 162547

Price: \$21.00

Bee Builder Punch - 162553

Price: \$24.00

Basic White 8-1/2" X 11" Cardstock -159276

Price: \$13.00

Lemon Lime Twist 8-1/2" X 11" Cardstock -