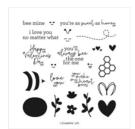

## Supply List

Bee My Valentine Photopolymer Stamp Set (English) - 162547

Price: \$21.00

Bee Builder Punch - 162553

Price: \$24.00

Basic White 8-1/2" X 11" Cardstock -159276

Price: \$13.00

Lemon Lime Twist 8-1/2" X 11" Cardstock -