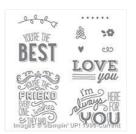

Friendly Wishes Clear-Mount Stamp Set -139579

Price: \$19.00

Friendly Wishes Wood-Mount Stamp Set -138698

Price: \$27.00

Basic Gray Classic Stampin' Pad -126981

Price: \$5.95

Whisper White Craft Stampin' Pad - 101731