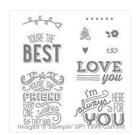

Friendly Wishes Clear-Mount Stamp Set -139579

Price: \$19.00

Friendly Wishes Wood-Mount Stamp Set -138698

Price: \$27.00

Basic Gray Classic Stampin' Pad -126981

Price: \$5.95

Whisper White Craft Stampin' Pad - 101731