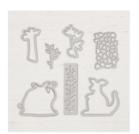

Animal Expedition Designer Series Paper - 146902

Price: \$11.00

Animal Outing Clear-Mount Bundle - 148324

Price: \$45.00

Animal Outing Clear-Mount Stamp Set -146600

Price: \$21.00

Animal Friends Dies - 146823

Price: \$29.00

Frames Elements - 146906

Price: \$6.00

Share What You Love Artisan Pearls - 146927

Price: \$6.00

Stitched Rectangle Dies - 148551

Price: \$35.00

Stitched Shapes Dies - 145372