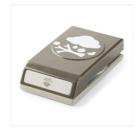

Price: \$22.00

1-3/4" Scallop Circle Punch -119854

Price: \$22.00

Tree Builder Punch - 138295

Price: \$23.50

Banner Punch - 133519

Price: \$16.00

kristafrattin@yahoo.com www.stampindolce.com