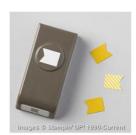

Price: \$13.75

So Saffron 8-1/2" X 11" Cardstock -105118

Price: \$12.75

Hello Honey 8-1/2" X 11" Cardstock -133678

Price: \$8.75

Crushed Curry 8-1/2" X 11" Cardstock -131199

Price: \$13.75

2-1/2" Circle Punch - 120906

Price: \$22.00

1-3/4" Scallop Circle Punch -119854

Price: \$22.00

Tree Builder Punch - 138295

Price: \$23.50

Banner Punch - 133519

Price: \$16.00

kristafrattin@yahoo.com www.stampindolce.com