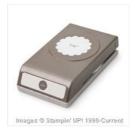

Price: \$22.00

1-3/4" Scallop Circle Punch -119854

Price: \$22.00

Tree Builder Punch - 138295

Price: \$23.50

Banner Punch - 133519

Price: \$16.00

kristafrattin@yahoo.com www.stampindolce.com