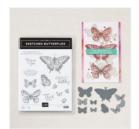

<u>www.StampTherapist.com</u>

Sketched
Butterflies Bundle
(English) - 163492

Price: \$49.50

Irresistible Blooms
Cling Stamp Set
(English) - 161140

Price: \$25.00

Wildly Flowering
12" X 12" (30.5 X
30.5 Cm) Designer
Series Paper 163323