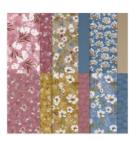

<u>www.StampTherapist.com</u>

Sketched
Butterflies Bundle
(English) - 163492

Price: \$49.50

Irresistible Blooms
Cling Stamp Set
(English) - 161140

Price: \$25.00

Wildly Flowering
12" X 12" (30.5 X
30.5 Cm) Designer
Series Paper 163323