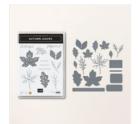

Autumn Leaves Bundle (English) -162186

Price: \$55.75

Autumn Leaves
Photopolymer
Stamp Set
(English) - 162179

Price: \$24.00

Autumn Leaves Dies - 162185

Price: \$38.00

Adhesive-Backed Speckled Dots -162191

Price: \$8.00