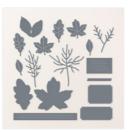

Autumn Leaves Bundle (English) -162186

Price: \$55.75

Autumn Leaves
Photopolymer
Stamp Set
(English) - 162179

Price: \$24.00

Autumn Leaves Dies - 162185

Price: \$38.00

Adhesive-Backed Speckled Dots -162191

Price: \$8.00