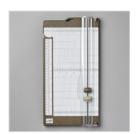

Autumn Leaves Bundle (English) -162186

Price: \$55.75



Autumn Leaves
Photopolymer
Stamp Set
(English) - 162179

Price: \$24.00



Autumn Leaves Dies - 162185

Price: \$38.00



Adhesive-Backed Speckled Dots -162191

Price: \$8.00



Copper & Natural Ribbon Combo Pack - 162192

**Sale: \$3.80** Price: \$9.50



Distressed Tile 3D Embossing Folder - 162189

Price: \$10.00



Oxidized Copper 12" X 12" (30.5 X 30.5 Cm) Specialty Designer Series Paper - 162190

Price: \$8.00



All About Autumn 6" X 6" (15.2 X 15.2 Cm) Specialty Designer Series Paper - 162178

Price: \$15.00



Stampin' Cut & Emboss Machine -149653

Price: \$130.00



Mini Stampin' Cut & Emboss Machine - 150673

Price: \$66.00



Paper Trimmer - 152392

Price: \$28.00