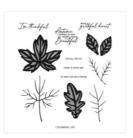

Autumn Leaves Bundle (English) -162186

Price: \$55.75

Autumn Leaves
Photopolymer
Stamp Set
(English) - 162179

Price: \$24.00

Autumn Leaves Dies - 162185

Price: \$38.00

Adhesive-Backed Speckled Dots -162191

Price: \$8.00