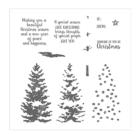

jodybrechbill322@gmail.com www.jodybrechbill.stampinup.net

Season Like Christmas Photopolymer Stamp Set\* -144860

Price: \$17.00

Cherry Cobbler Classic Stampin' Pad - 126966

Price: \$6.50

Always Artichoke Classic Stampin' Pad - 126972