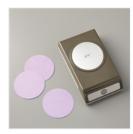

Sailing Home Bundle - 151066

Price: \$50.25

Healing Hugs Cling Stamp Set (En) -148223

Price: \$21.00

Stitched Nested Labels Dies -149638

Price: \$35.00

2" (5.1 Cm) Circle Punch - 133782

Price: \$22.00