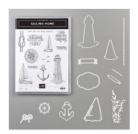

Sailing Home Bundle - 151066

Price: \$50.25

Healing Hugs Cling Stamp Set (En) -148223

Price: \$21.00

Stitched Nested Labels Dies -149638

Price: \$35.00

2" (5.1 Cm) Circle Punch - 133782

Price: \$22.00