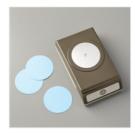

Sailing Home Bundle - 151066

Price: \$50.25

Healing Hugs Cling Stamp Set (En) -148223

Price: \$21.00

Stitched Nested Labels Dies -149638

Price: \$35.00

2" (5.1 Cm) Circle Punch - 133782

Price: \$22.00